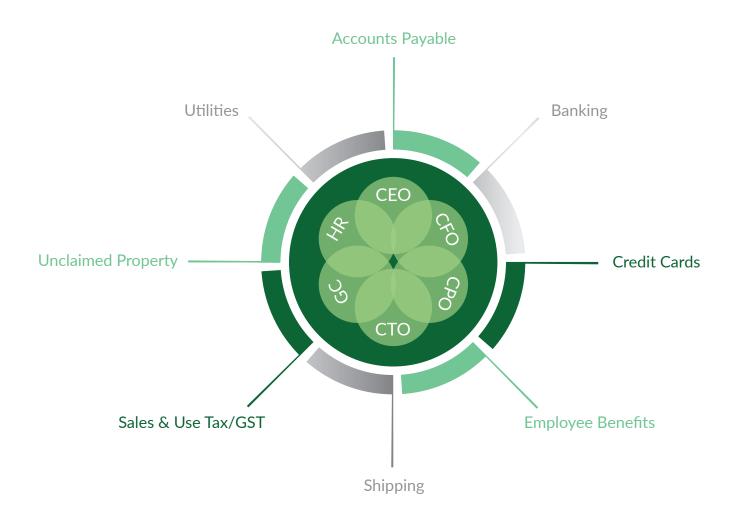

### **PROFIT ENHANCEMENT CATEGORIES**

#### **FUTURE SAVINGS**

| Banking           |
|-------------------|
| Credit Cards      |
| Shipping          |
| Employee Benefits |
| Utilities         |

#### **PAST REFUNDS/CREDITS**

| Accounts Payable    |  |
|---------------------|--|
| Sales & Use Tax/GST |  |
| Unclaimed Property  |  |