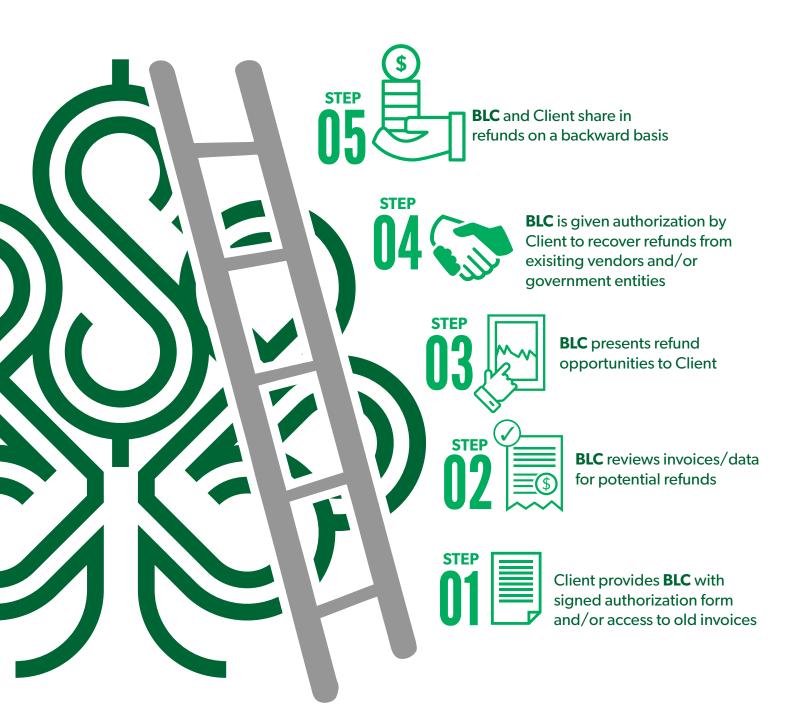

### **Our Shared Refund Process**

1407 Broadway, 40th Floor | New York, NY 10018 | Phone: (212) 668-1111 info@BottomLineSavings.com | www.BottomLineSavings.com