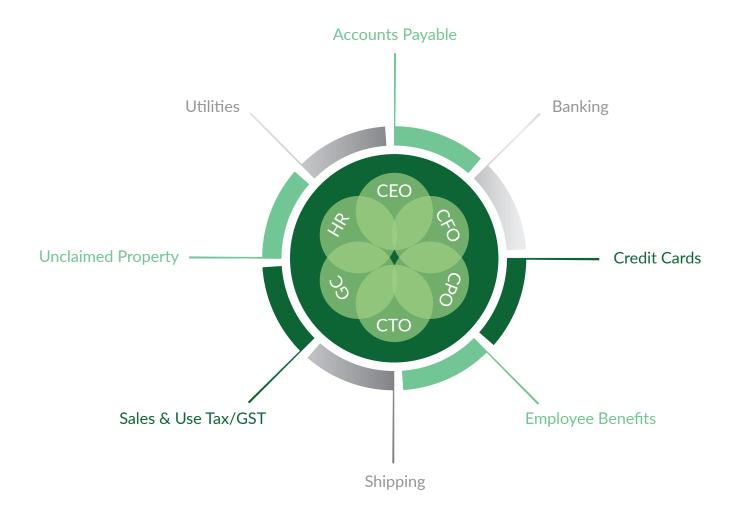

### **PROFIT ENHANCEMENT CATEGORIES**

#### **FUTURE SAVINGS**

| Banking           |
|-------------------|
| Credit Cards      |
| Shipping          |
| Employee Benefits |
| Utilities         |

#### **PAST REFUNDS/CREDITS**

| Accounts Payable    |  |
|---------------------|--|
| Sales & Use Tax/GST |  |
| Unclaimed Property  |  |